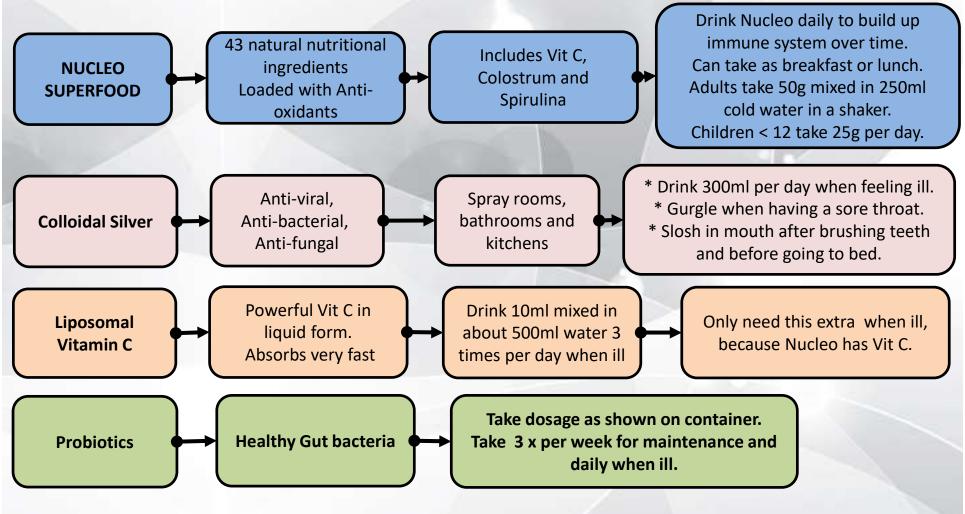

## Dr Anton Janse Van Rensburg's Immune Boosting Protocol

For Adults and Children at Creches, Schools, Homes & Businesses

Nutribrands (Pty) Ltd Enquiries To: <a href="mailto:jacques@whynucleo.com">jacques@whynucleo.com</a> or whatsapp 084 761 1222