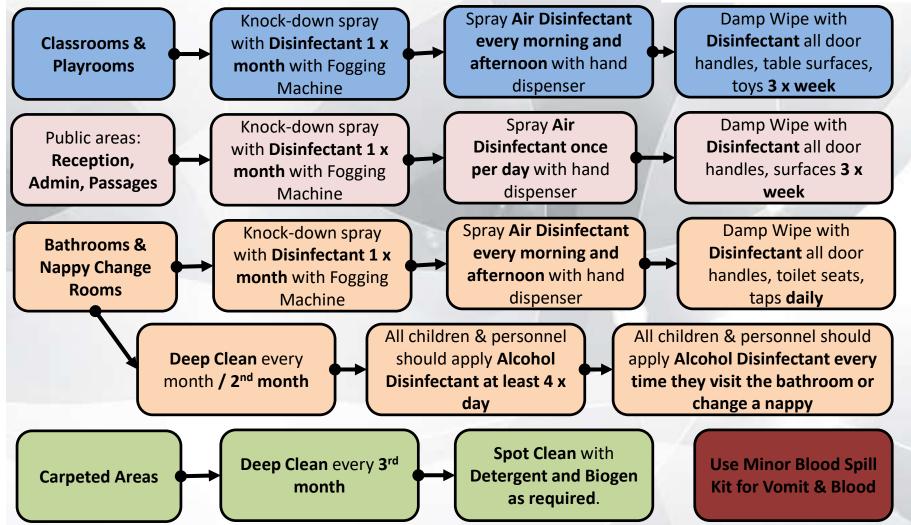

## Infection Control Protocols SkitterBlink

**Protection for Creches & Day Care Centres** 

CLEANING SERVICES

**Skitterblink Cleaning Services (Pty) Ltd** 

Enquiries To: trauma@skitterblink.co.za or 083 655-4023 www.skitterblink.co.za or www.crimescenecleaning.co.za

Order on the Nucleo Superfood App

SkitterBlink Protocols for Buildings SkitterBlink www.skitterblink.co.za