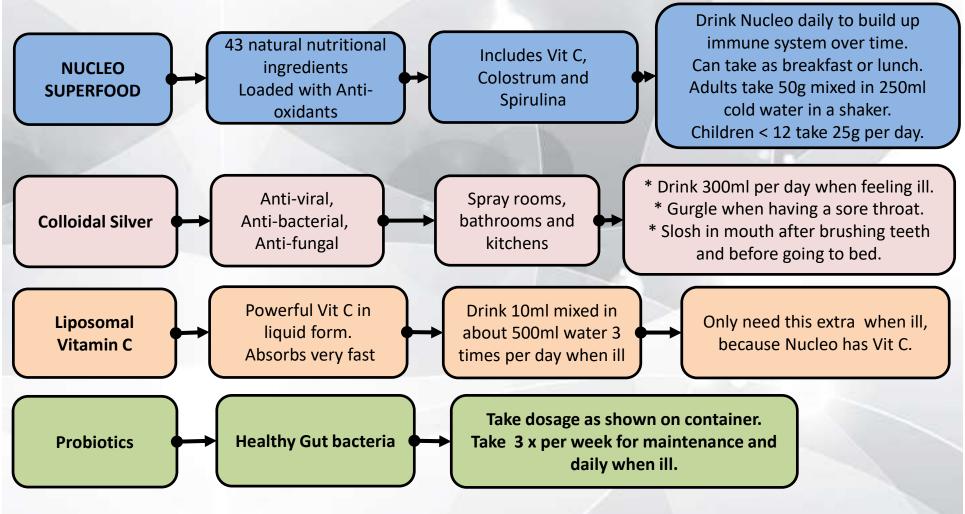

## Dr Anton Janse Van Rensburg's Immune Boosting Protocol

For Adults and Children at Creches, Schools, Homes & Businesses

Nutribrands (Pty) Ltd Enquiries To: <a href="mailto:jacques@whynucleo.com">jacques@whynucleo.com</a> or whatsapp 084 761 1222 Order on the Nucleo Superfood App